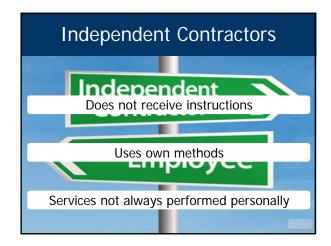

# Independent Contractors

### Section 406.141

"Independent contractor" means a person who contracts to perform work or provide a service for the benefit of another and who:

- (A) Is paid by the job and not by the hour or some other time-
- measured basis;
  (B) Is free to hire as many helpers as desired and may determine the pay of each helper; and
- pay of each helper: and

  (C) Is free to, while under contract to the hiring contractor, work for other contractors or is free to send helpers to work for other contractors.

### Section 406.121

(2) "Independent contractor" means a person who contracts to perform work or provide a service for the benefit of another and who ordinarily:

(A) acts as the employer of any employee of the contractor by paying wages, directing activities, and performing other similar functions characteristic of an employer-employee relationship; (B) is free to determine the manner in which the work or service is performed, including the hours of labor of or method of payment to any employee;

(C) is required to furnish or to have employees, if any, furnish necessary tools, supplies, or materials to perform the work or

service; <u>and</u>
(D) possesses the skills required for the specific work or service.