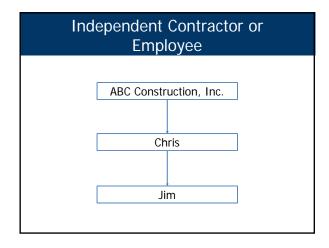

# Can you help me determine if a worker is an employee or an independent contractor?

| <br> |  |  |
|------|--|--|
|      |  |  |
|      |  |  |
|      |  |  |
|      |  |  |
|      |  |  |
|      |  |  |

# Independent Contractor Questionnaire How is/are the independent contractor(s) paid? \_\_By the Job \_\_\_By Contract \_\_Other \_\_By the Hour \_\_By Piece Is/are the independent contractor able to hire others to perform work? If yes, who pays the others hired? Do/does the independent contractor(s) work for anyone else?

# All other contractors other than residential & small construction contractors 1. Do/does the independent contractor(s) have their own employees? 2. Who determines how the work is performed? 3. Who provides the tools, supplies, or materials? 4. What skill(s) do/does the independent contractor(s) possess?