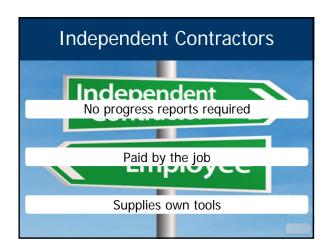

# Independent Contractors

### Section 406.141

"Independent contractor" means a person who contracts to perform work or provide a service for the benefit of another and who:

- (A) Is paid by the job and not by the hour or some other time-
- measured basis;
  (B) Is free to hire as many helpers as desired and may determine the pay of each helper; and
- pay of each helper: and

  (C) Is free to, while under contract to the hiring contractor, work for other contractors or is free to send helpers to work for other contractors.

### Section 406.121

(2) "Independent contractor" means a person who contracts to perform work or provide a service for the benefit of another and who ordinarily:

(A) acts as the employer of any employee of the contractor by paying wages, directing activities, and performing other similar functions characteristic of an employer-employee relationship; (B) is free to determine the manner in which the work or service is performed, including the hours of labor of or method of payment to any employee;

(C) is required to furnish or to have employees, if any, furnish necessary tools, supplies, or materials to perform the work or

service; <u>and</u>
(D) possesses the skills required for the specific work or service.