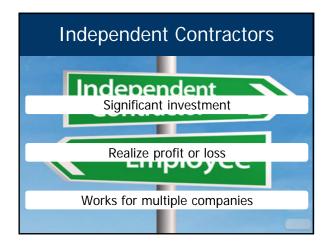

# Independent Contractors

### Section 406.141

"Independent contractor" means a person who contracts to perform work or provide a service for the benefit of another and who:

- (A) Is paid by the job and not by the hour or some other time-
- measured basis;
  (B) Is free to hire as many helpers as desired and may determine the pay of each helper; and
- pay of each helper: and

  (C) Is free to, while under contract to the hiring contractor, work for other contractors or is free to send helpers to work for other contractors.

### Section 406.121

(2) "Independent contractor" means a person who contracts to perform work or provide a service for the benefit of another and who ordinarily:

(A) acts as the employer of any employee of the contractor by paying wages, directing activities, and performing other similar functions characteristic of an employer-employee relationship; (B) is free to determine the manner in which the work or service is performed, including the hours of labor of or method of payment to any employee;

(C) is required to furnish or to have employees, if any, furnish necessary tools, supplies, or materials to perform the work or

service; <u>and</u>
(D) possesses the skills required for the specific work or service.