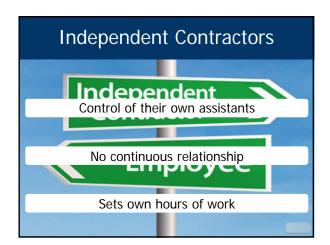

# Independent Contractors

### Section 406.141

"Independent contractor" means a person who contracts to perform work or provide a service for the benefit of another and who:

- (A) Is paid by the job and not by the hour or some other time-
- measured basis;
  (B) Is free to hire as many helpers as desired and may determine the pay of each helper; and
- pay of each helper: and

  (C) Is free to, while under contract to the hiring contractor, work for other contractors or is free to send helpers to work for other contractors.

### Section 406.121

(2) "Independent contractor" means a person who contracts to perform work or provide a service for the benefit of another and who ordinarily:

(A) acts as the employer of any employee of the contractor by paying wages, directing activities, and performing other similar functions characteristic of an employer-employee relationship; (B) is free to determine the manner in which the work or service is performed, including the hours of labor of or method of payment to any employee;

(C) is required to furnish or to have employees, if any, furnish necessary tools, supplies, or materials to perform the work or

service; <u>and</u>
(D) possesses the skills required for the specific work or service.